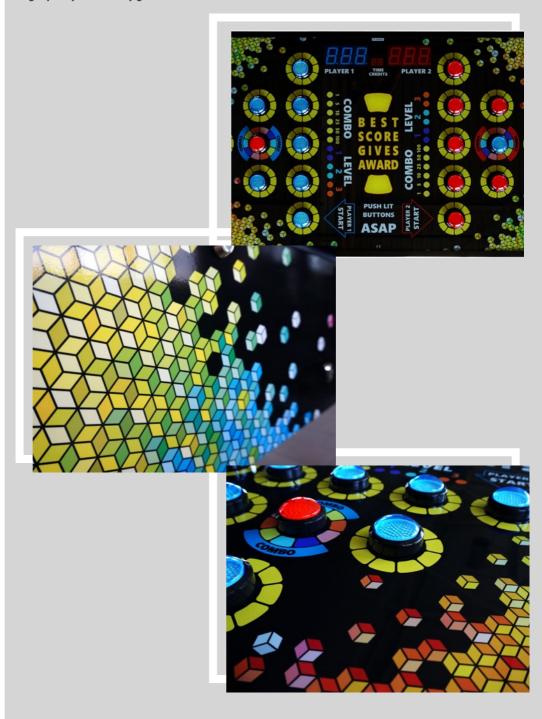

### Display

•Red & blue LED displays for scores, credits and time

•88 display flashing points

(including 24 LEDs for game time and bonus points)

#### **Other Features**

- Software money, games and tickets counters
- •Beautiful graphics with LED backlight
- •RGB LEDs in safety corners and between body panels