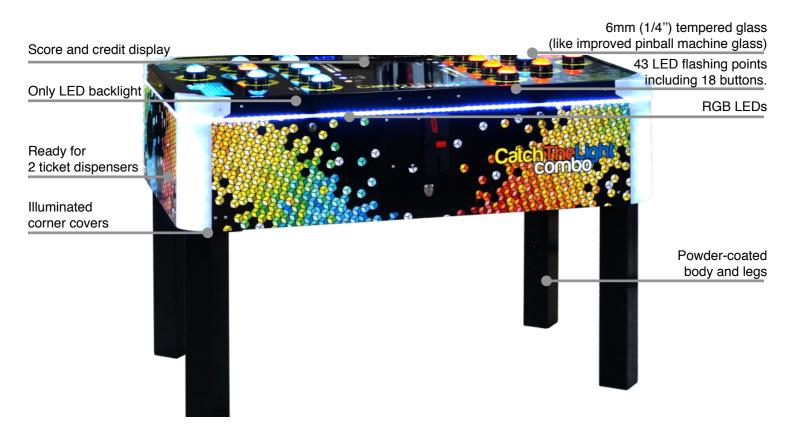

# CzichTheLighiCombo

Catch The Light is a new speed & reflex game designed for kids and adults.

Players have to press lit buttons as fast as they can.

Higher score made in 60 seconds wins.

RGB LEDs in safety corners and around the machine High quality 6mm safety glass

# CalchTheLightCombo

Catch The Light is a new speed & reflex game designed for kids and adults. Players have to press lit buttons as fast as they can. Higher score made in 60 seconds wins.

RGB LEDs in safety corners and around the machine High quality 6mm safety glass